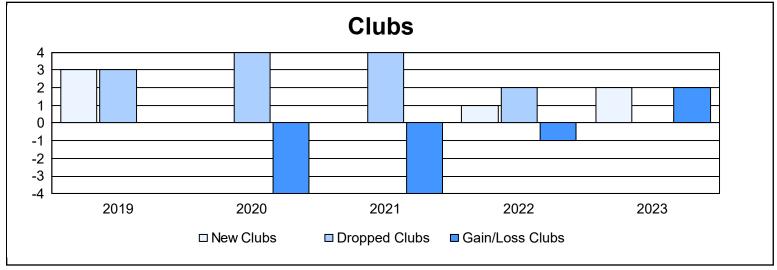

District 2 S4 As of June 2023 Cumulative

| Year      | New<br>Clubs | Dropped<br>Clubs | Gain/<br>Loss<br>Clubs | New<br>Members | Charter<br>Members | Reinstate<br>Members | Transfer<br>Members | Total<br>Member<br>Added | Total<br>Members<br>Dropped | Gain/<br>Loss<br>Members |
|-----------|--------------|------------------|------------------------|----------------|--------------------|----------------------|---------------------|--------------------------|-----------------------------|--------------------------|
| 2018-2019 | 3            | 3                | 0                      | 196            | 99                 | 30                   | 10                  | 335                      | 345                         | -10                      |
| 2019-2020 | 0            | 4                | -4                     | 151            | 38                 | 29                   | 13                  | 231                      | 442                         | -211                     |
| 2020-2021 | 0            | 4                | -4                     | 197            | 10                 | 16                   | 15                  | 238                      | 289                         | -51                      |
| 2021-2022 | 1            | 2                | -1                     | 296            | 32                 | 18                   | 12                  | 358                      | 261                         | 97                       |
| 2022-2023 | 2            | 0                | 2                      | 202            | 61                 | 20                   | 10                  | 293                      | 319                         | -26                      |
| Average   | 1            | 3                | -1                     | 208            | 48                 | 23                   | 12                  | 291                      | 331                         | -40                      |